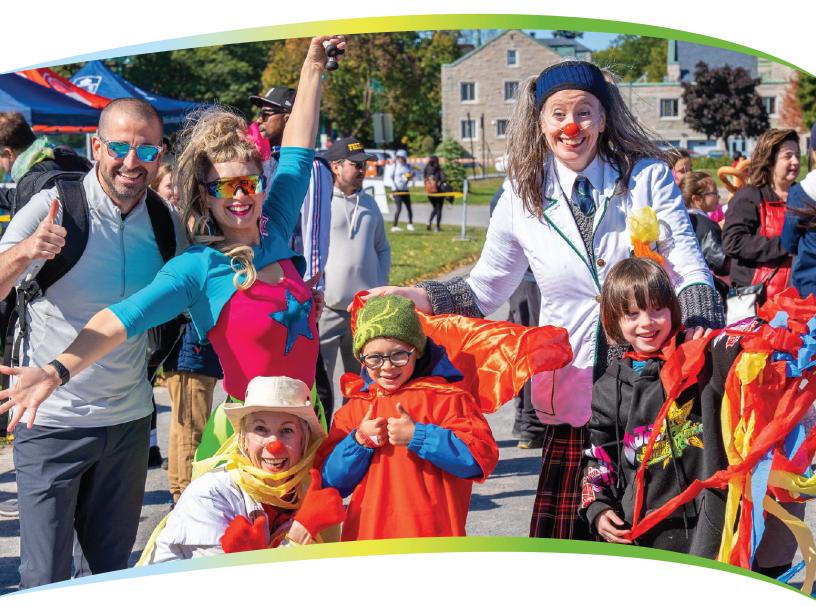

### **ABOUT STROLL & DASH**

Stroll & Dash, previously known as Splash & Dash, is the annual signature fundraising event for Sarah's Fund where the heroic patients from Sarah's Floor (our heroes), corporations, students, friends & family members take part in a family friendly walk or run race and activities in support of this important cause.